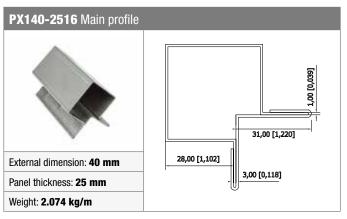

# Stainless steel profiles AISI 304

| TECHNICAL DATA |                  |  |
|----------------|------------------|--|
| Material       | INOX AISI 304    |  |
| Max lunghezza  | 5800 mm / 226.2" |  |
| Finitura       | Natural          |  |