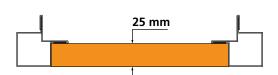

### **Stainless steel accessories AISI 316**

| TECHNICAL DATA  |               |
|-----------------|---------------|
| Panel thickness | 25 mm / 0.98" |
| Material        | INOX AISI 316 |
| Color           | Natural       |