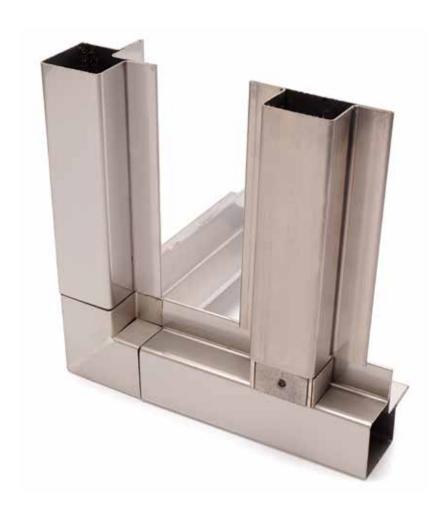

## Stainless steel profiles AISI 316

| TECHNICAL DATA |                  |
|----------------|------------------|
| Material       | INOX AISI 316    |
| Max lunghezza  | 5800 mm / 226.2" |
| Finitura       | Natural          |