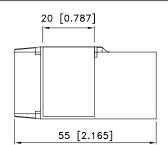

## Stainless steel profiles AISI 316

| TECHNICAL DATA |                  |
|----------------|------------------|
| Material       | INOX AISI 316    |
| Max lunghezza  | 5800 mm / 226.2" |
| Finitura       | Natural          |