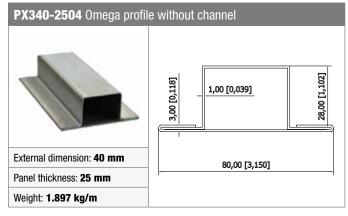

# Stainless steel profiles AISI 304

| TECHNICAL DATA |                  |  |
|----------------|------------------|--|
| Material       | INOX AISI 304    |  |
| Max lunghezza  | 5800 mm / 226.2" |  |
| Finitura       | Natural          |  |