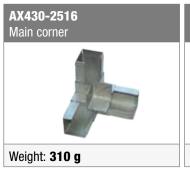

teel as part of the range of products. AISI 316 is a material which receives more and more consensus from manufacturers oriented in the markets where AHU undergoes climatic stress, where contractual terms require the use of materials resistant to corrosion.

By its nature, this material ensures extremely high performance and reliability for use in environments with a high concentration of salt or high amount of acids. The Stainless Steel series with simple lip offers these guarantees and at the same time keeps the APS Arosio products' precision and reliability features unchanged.

## **Cutting conditions of the profiles**



A = Y - 120 mm / 4.72"
C = Y - 120 mm / 4.72"

The formulas are valid for all sides of the module Y =external dimension

### **Stainless steel accessories AISI 316**





| TECHNICAL DATA  |               |
|-----------------|---------------|
| Panel thickness | 25 mm / 0.98" |
| Material        | INOX AISI 316 |
| Color           | Natural       |

#### AX430-2516



### GX240-2516





## Stainless steel profiles AISI 316

| TECHNICAL DATA |                  |
|----------------|------------------|
| Material       | INOX AISI 316    |
| Max lunghezza  | 5800 mm / 226.2" |
| Finitura       | Natural          |

# Stainless steel profiles AISI 304

| TECHNICAL DATA |                  |  |
|----------------|------------------|--|
| Material       | INOX AISI 304    |  |
| Max lunghezza  | 5800 mm / 226.2" |  |
| Finitura       | Natural          |  |