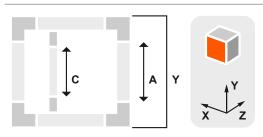

## **Cutting conditions of the profiles**

A = Y - 120 mm / 4.72"
C = Y - 120 mm / 4.72"

The formulas are valid for all sides of the module Y =external dimension