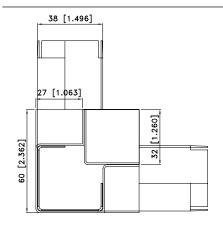

ms require the use of materials resistant to corrosion.

By its nature, this material ensures extremely high performance and reliability for use in environments with a high concentration of salt or high amount of acids. The Stainless Steel series with simple lip offers these guarantees and at the same time keeps the APS Arosio products' precision and reliability features unchanged.

## **Cutting conditions of the profiles**



A = Y - 120 mm / 4.72"
C = Y - 120 mm / 4.72"

The formulas are valid for all sides of the module Y =external dimension

### **Stainless steel accessories AISI 316**





| TECHNICAL DATA  |               |
|-----------------|---------------|
| Panel thickness | 25 mm / 0.98" |
| Material        | INOX AISI 316 |
| Color           | Natural       |

#### AX430-2516



### GX240-2516





## Stainless steel profiles AISI 316

| TECHNICAL DATA |                  |
|----------------|------------------|
| Material       | INOX AISI 316    |
| Max lunghezza  | 5800 mm / 226.2" |
| Finitura       | Natural          |

# Stainless steel profiles AISI 304

| TECHNICAL DATA |                  |  |
|----------------|------------------|--|
| Material       | INOX AISI 304    |  |
| Max lunghezza  | 5800 mm / 226.2" |  |
| Finitura       | Natural          |  |