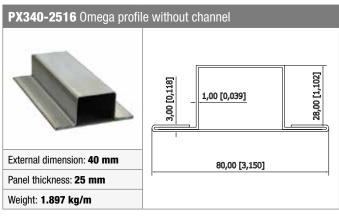

# Stainless steel profiles AISI 304

| TECHNICAL DATA |                  |  |
|----------------|------------------|--|
| Material       | INOX AISI 304    |  |
| Max lunghezza  | 5800 mm / 226.2" |  |
| Finitura       | Natural          |  |