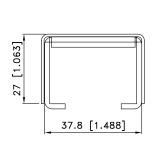

## Stainless steel profiles AISI 316

| TECHNICAL DATA |                  |
|----------------|------------------|
| Material       | INOX AISI 316    |
| Max lunghezza  | 5800 mm / 226.2" |
| Finitura       | Natural          |