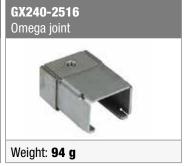

el as part of the range of products. AISI 316 is a material which receives more and more consensus from manufacturers oriented in the markets where AHU undergoes climatic stress, where contractual terms require the use of materials resistant to corrosion.

By its nature, this material ensures extremely high performance and reliability for use in environments with a high concentration of salt or high amount of acids. The Stainless Steel series with simple lip offers these guarantees and at the same time keeps the APS Arosio products' precision and reliability features unchanged.

## **Cutting conditions of the profiles**



A = Y - 120 mm / 4.72"
C = Y - 120 mm / 4.72"

The formulas are valid for all sides of the module Y =external dimension

### **Stainless steel accessories AISI 316**





| TECHNICAL DATA  |               |
|-----------------|---------------|
| Panel thickness | 25 mm / 0.98" |
| Material        | INOX AISI 316 |
| Color           | Natural       |

#### AX430-2516



### GX240-2516





## Stainless steel profiles AISI 316

| TECHNICAL DATA |                  |
|----------------|------------------|
| Material       | INOX AISI 316    |
| Max lunghezza  | 5800 mm / 226.2" |
| Finitura       | Natural          |

# Stainless steel profiles AISI 304

| TECHNICAL DATA |                  |  |
|----------------|------------------|--|
| Material       | INOX AISI 304    |  |
| Max lunghezza  | 5800 mm / 226.2" |  |
| Finitura       | Natural          |  |