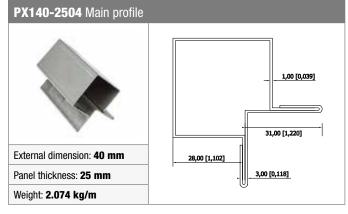

# Stainless steel profiles AISI 304

| TECHNICAL DATA |                  |  |
|----------------|------------------|--|
| Material       | INOX AISI 304    |  |
| Max lunghezza  | 5800 mm / 226.2" |  |
| Finitura       | Natural          |  |