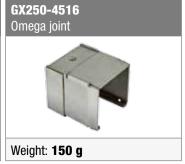

of the range of products. AISI 316 is a material which receives more and more consensus from manufacturers oriented in the markets where AHU undergoes climatic stress, where contractual terms require the use of materials resistant to corrosion.

By its nature, this material ensures extremely high performance and reliability for use in environments with a high concentration of salt or high amount of acids. The Stainless Steel series with simple lip offers these guarantees and at the same time keeps the APS Arosio products' precision and reliability features unchanged.

## **Cutting conditions of the profiles**



A = Y - 140 mm / 5.46"
C = Y - 140 mm / 5.46"

The formulas are valid for all sides of the module  $Y=\mbox{external dimension}$ 

#### **Stainless steel accessories AISI 316**





| 45 mm / 1.76" |
|---------------|
| INOX AISI 316 |
| Natural       |
|               |

#### AX530-4516



#### GX250-4516



### Stainless steel profiles AISI 316

| TECHNICAL DATA |                  |  |
|----------------|------------------|--|
| Material       | INOX AISI 316    |  |
| Max lunghezza  | 5800 mm / 226.2" |  |
| Finitura       | Natural          |  |

# Stainless steel profiles AISI 304

| TECHNICAL DATA |                  |  |
|----------------|------------------|--|
| Material       | INOX AISI 304    |  |
| Max lunghezza  | 5800 mm / 226.2" |  |
| Finitura       | Natural          |  |