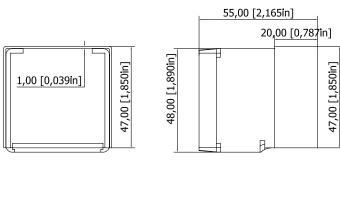

s where AHU undergoes climatic stress, where contractual terms require the use of materials resistant to corrosion.

By its nature, this material ensures extremely high performance and reliability for use in environments with a high concentration of salt or high amount of acids. The Stainless Steel series with simple lip offers these guarantees and at the same time keeps the APS Arosio products' precision and reliability features unchanged.

## **Cutting conditions of the profiles**



A = Y - 140 mm / 5.46"
C = Y - 140 mm / 5.46"

The formulas are valid for all sides of the module  $Y=\mbox{external dimension}$ 

#### **Stainless steel accessories AISI 316**





| 45 mm / 1.76" |
|---------------|
| INOX AISI 316 |
| Natural       |
|               |

#### AX530-4516



#### GX250-4516



### Stainless steel profiles AISI 316

| TECHNICAL DATA |                  |  |
|----------------|------------------|--|
| Material       | INOX AISI 316    |  |
| Max lunghezza  | 5800 mm / 226.2" |  |
| Finitura       | Natural          |  |

# Stainless steel profiles AISI 304

| TECHNICAL DATA |                  |  |
|----------------|------------------|--|
| Material       | INOX AISI 304    |  |
| Max lunghezza  | 5800 mm / 226.2" |  |
| Finitura       | Natural          |  |