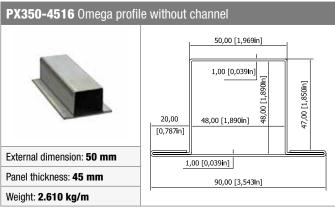

### Stainless steel profiles AISI 316

| TECHNICAL DATA |                  |  |
|----------------|------------------|--|
| Material       | INOX AISI 316    |  |
| Max lunghezza  | 5800 mm / 226.2" |  |
| Finitura       | Natural          |  |