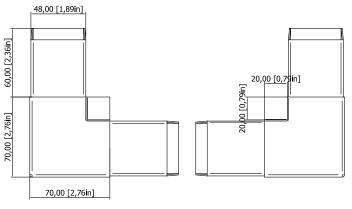

## **Cutting conditions of the profiles**

A = Y - 140 mm / 5.46"
C = Y - 140 mm / 5.46"

The formulas are valid for all sides of the module  $Y=\mbox{external dimension}$ 