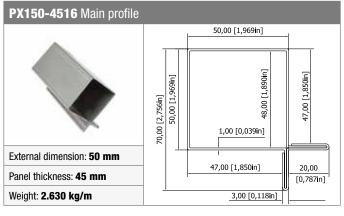

A = Y - 140 mm / 5.46"
C = Y - 140 mm / 5.46"

The formulas are valid for all sides of the module  $Y=\mbox{external dimension}$ 

#### **Stainless steel accessories AISI 316**





| 45 mm / 1.76" |
|---------------|
| INOX AISI 316 |
| Natural       |
|               |

#### AX530-4516



#### GX250-4516



### Stainless steel profiles AISI 316

| TECHNICAL DATA |                  |  |
|----------------|------------------|--|
| Material       | INOX AISI 316    |  |
| Max lunghezza  | 5800 mm / 226.2" |  |
| Finitura       | Natural          |  |

# Stainless steel profiles AISI 304

| TECHNICAL DATA |                  |  |
|----------------|------------------|--|
| Material       | INOX AISI 304    |  |
| Max lunghezza  | 5800 mm / 226.2" |  |
| Finitura       | Natural          |  |