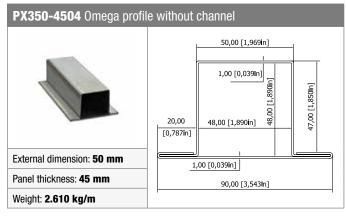

### Stainless steel profiles AISI 316

| TECHNICAL DATA |                  |  |
|----------------|------------------|--|
| Material       | INOX AISI 316    |  |
| Max lunghezza  | 5800 mm / 226.2" |  |
| Finitura       | Natural          |  |