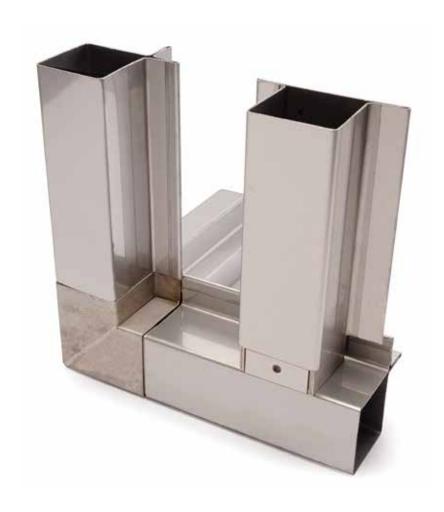

Continuous technical and technological development pushes APS Arosio to cross the frontiers of aluminium, for a complete series in stainless steel as part of the range of products. AISI 316 is a material which receives more and more consensus from manufacturers oriented in the markets where AHU undergoes climatic stress, where contractual terms require the use of materials resistant to corrosion.

By its nature, this material ensures extremely high performance and reliability for use in environments with a high concentration of salt or high amount of acids. The Stainless Steel series with simple lip offers these guarantees and at the same time keeps the APS Arosio products' precision and reliability features unchanged.

## **Cutting conditions of the profiles**



A = Y - 140 mm / 5.46