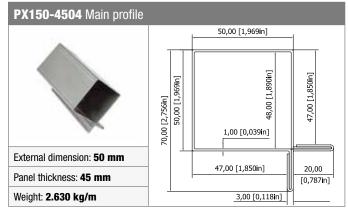

### Stainless steel profiles AISI 316

| TECHNICAL DATA |                  |  |
|----------------|------------------|--|
| Material       | INOX AISI 316    |  |
| Max lunghezza  | 5800 mm / 226.2" |  |
| Finitura       | Natural          |  |