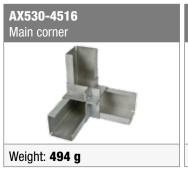

t of the range of products. AISI 316 is a material which receives more and more consensus from manufacturers oriented in the markets where AHU undergoes climatic stress, where contractual terms require the use of materials resistant to corrosion.

By its nature, this material ensures extremely high performance and reliability for use in environments with a high concentration of salt or high amount of acids. The Stainless Steel series with simple lip offers these guarantees and at the same time keeps the APS Arosio products' precision and reliability features unchanged.

## **Cutting conditions of the profiles**



A = Y - 140 mm / 5.46"
C = Y - 140 mm / 5.46"

The formulas are valid for all sides of the module  $Y=\mbox{external dimension}$ 

#### **Stainless steel accessories AISI 316**





| 45 mm / 1.76" |
|---------------|
| INOX AISI 316 |
| Natural       |
|               |

#### AX530-4516



#### GX250-4516



### Stainless steel profiles AISI 316

| TECHNICAL DATA |                  |  |
|----------------|------------------|--|
| Material       | INOX AISI 316    |  |
| Max lunghezza  | 5800 mm / 226.2" |  |
| Finitura       | Natural          |  |

# Stainless steel profiles AISI 304

| TECHNICAL DATA |                  |  |
|----------------|------------------|--|
| Material       | INOX AISI 304    |  |
| Max lunghezza  | 5800 mm / 226.2" |  |
| Finitura       | Natural          |  |