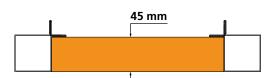

#### **Stainless steel accessories AISI 316**

| 45 mm / 1.76" |
|---------------|
| INOX AISI 316 |
| Natural       |
|               |