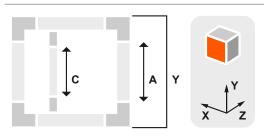

## **Cutting conditions of the profiles**

A = Y - 140 mm / 5.46"
C = Y - 140 mm / 5.46"

The formulas are valid for all sides of the module  $Y=\mbox{external dimension}$ 