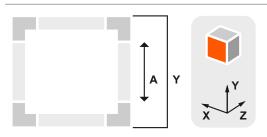

## **Cutting conditions of the profiles**

## A = Y - 70 mm / 2.73"

The formulas are valid for all sides of the module  $Y=\mbox{external dimension}$ 