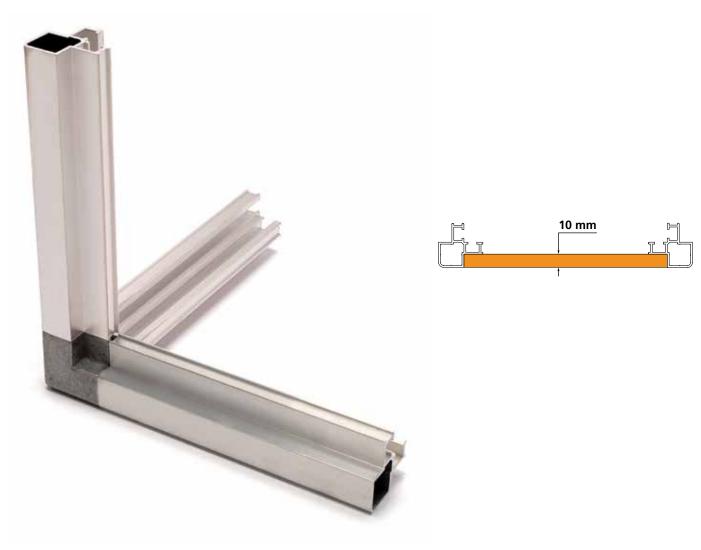

The APS Arosio system is born here.

The standard structure has simple lip profiles available and offers a wide range of combinations. Thanks to its simplicity, it is confirmed among the most used systems by those who deal in AHU. Use practicality and versatility make this system the reference point of all the manufacturers.