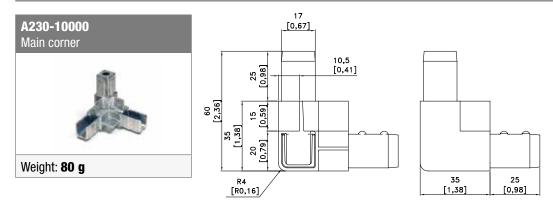

## **Aluminium accessories**

| TECHNICAL DATA  |               |  |  |  |
|-----------------|---------------|--|--|--|
| Panel thickness | 10 mm / 0.39" |  |  |  |
| Material        | EN AB 46100   |  |  |  |
| Color           | RAL           |  |  |  |