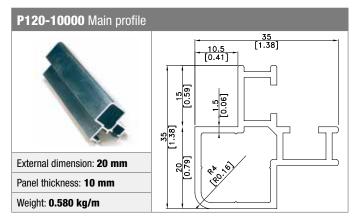

## **Aluminium profile**

| Material Extruded aluminium EN AW 6060 Color RAL | TECHNICAL DATA |                               | Treatment | Т6  |  |
|--------------------------------------------------|----------------|-------------------------------|-----------|-----|--|
|                                                  | Material       | Extruded aluminium EN AW 6060 | Color     | RAL |  |