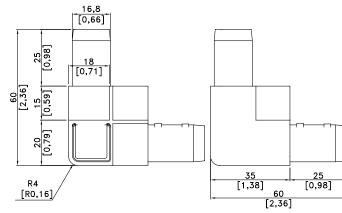

### **Aluminium accessories**

## **Aluminium profiles**

| TECHNICAL DATA |          |
|----------------|----------|
| Material       | Extruded |

aluminium EN AW 6060

A.P.S. Arosio S.p.a. Via Rogorino, 1 Gessate, Milano - Italy - info@apsarosio.com tel. +39 0295380017/8 - fax Italy +39 0295780766 - fax export + 39 0295780762