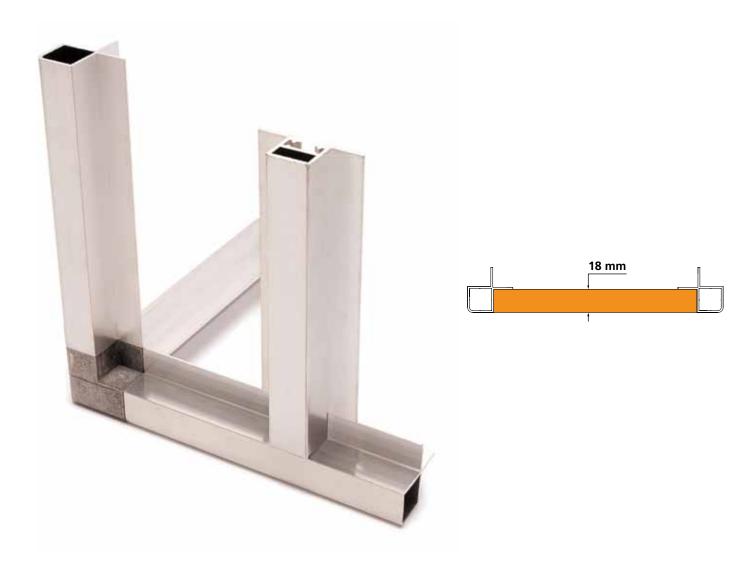

# Standard systemPanel thickness 18 mmwith aluminium cornersExternal dimension 20 mm

The APS Arosio system is born here.

The standard structure has simple lip profiles available and offers a wide range of combinations. Thanks to its simplicity, it is confirmed among the most used systems by those who deal in AHU. Use practicality and versatility make this system the reference point of all the manufacturers.

## **Aluminium profiles**

| TECHNICAL DATA |          |
|----------------|----------|
| Material       | Extruded |

aluminium EN AW 6060

A.P.S. Arosio S.p.a. Via Rogorino, 1 Gessate, Milano - Italy - info@apsarosio.com tel. +39 0295380017/8 - fax Italy +39 0295780766 - fax export + 39 0295780762