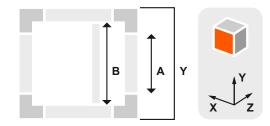

#### **Cutting conditions of the profiles**

| A = Y - 70 mm / 2.73" |
|-----------------------|
| B = Y - 40 mm / 1.56" |

The formulas are valid for all sides of the module Y = external dimension