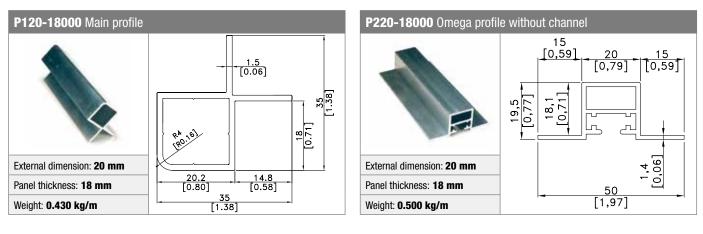

# Standard systemPanel thickness 18 mmwith aluminium cornersExternal dimension 20 mm

The APS Arosio system is born here.

The standard structure has simple lip profiles available and offers a wide range of combinations. Thanks to its simplicity, it is confirmed among the most used systems by those who deal in AHU. Use practicality and versatility make this system the reference point of all the manufacturers.

## **Aluminium profiles**

| TECHNICAL DATA |          |
|----------------|----------|
| Material       | Extruded |

aluminium EN AW 6060

A.P.S. Arosio S.p.a. Via Rogorino, 1 Gessate, Milano - Italy - info@apsarosio.com tel. +39 0295380017/8 - fax Italy +39 0295780766 - fax export + 39 0295780762