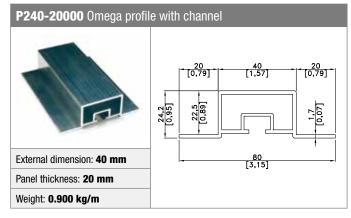

# **Aluminium profiles**

| TECHNICAL DATA |                               |
|----------------|-------------------------------|
| Material       | Extruded aluminium EN AW 6060 |
| Treatment      | T6                            |
| Color          | RAL                           |