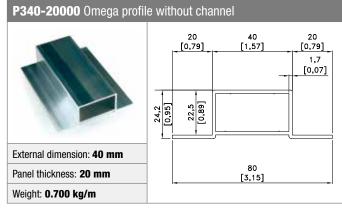

# **Aluminium profiles**

| TECHNICAL DATA |                               |
|----------------|-------------------------------|
| Material       | Extruded aluminium EN AW 6060 |
| Treatment      | T6                            |
| Color          | RAL                           |