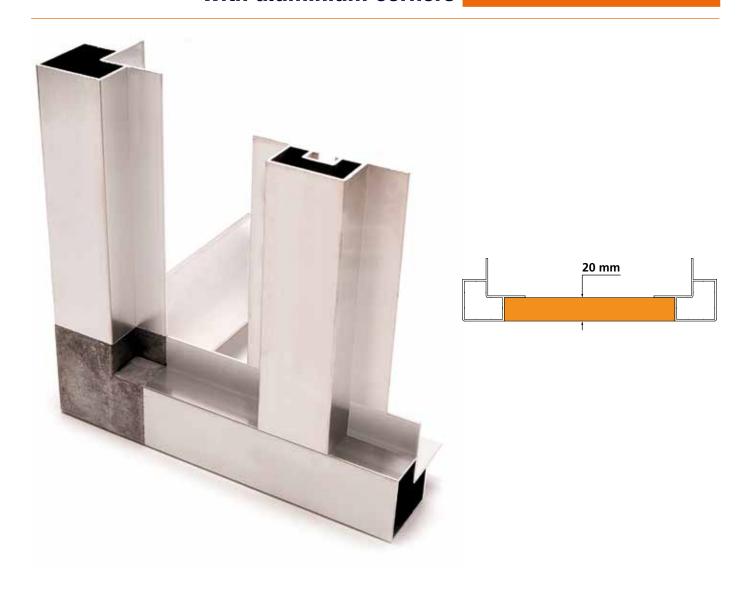

### **TECHNICAL DATA**

Panel thickness 20 mm / 0.78"

Material

EN AB 46100

Color

RAL