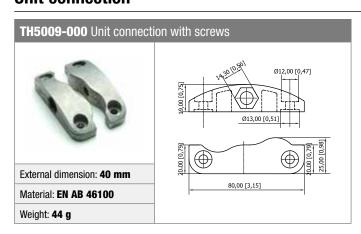

#### **Unit connection**

### **TECHNICAL DATA**

Panel thickness 20 mm / 0.78"

Material

EN AB 46100

Color

RAL