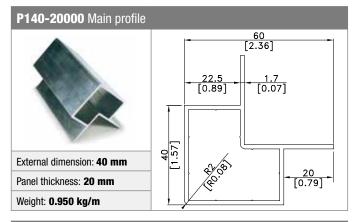

# **Aluminium profiles**

| TECHNICAL DATA |                               |
|----------------|-------------------------------|
| Material       | Extruded aluminium EN AW 6060 |
| Treatment      | T6                            |
| Color          | RAL                           |