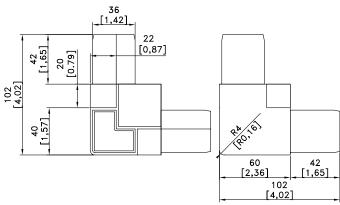

# **Aluminium profiles**

| TECHNICAL DATA |                               |
|----------------|-------------------------------|
| Material       | Extruded aluminium EN AW 6060 |
| Treatment      | T6                            |
| Color          | RAL                           |