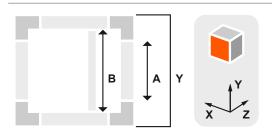

# **Cutting conditions of the profiles**

A = Y - 120 mm / 4.68"
B = Y - 80 mm / 3.12"

The formulas are valid for all sides of the module Y = external dimension