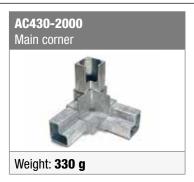

The APS Arosio system is born here.

The standard structure has simple lip profiles available and offers a wide range of combinations. Thanks to its simplicity, it is confirmed among the most used systems by those who deal in AHU. Use practicality and versatility make this system the reference point of all the manufacturers.

# **Cutting conditions of the profiles**



A = Y - 120 mm / 4.68"
B = Y - 80 mm / 3.12"

The formulas are valid for all sides of the module Y = external dimension

### **Aluminium accessories**

### **TECHNICAL DATA**

Panel thickness 20 mm / 0.78"

Material

EN AB 46100

Color

RAL





# **Aluminium profiles**

| TECHNICAL DATA |                               |
|----------------|-------------------------------|
| Material       | Extruded aluminium EN AW 6060 |
| Treatment      | T6                            |
| Color          | RAL                           |







#### **Unit connection**